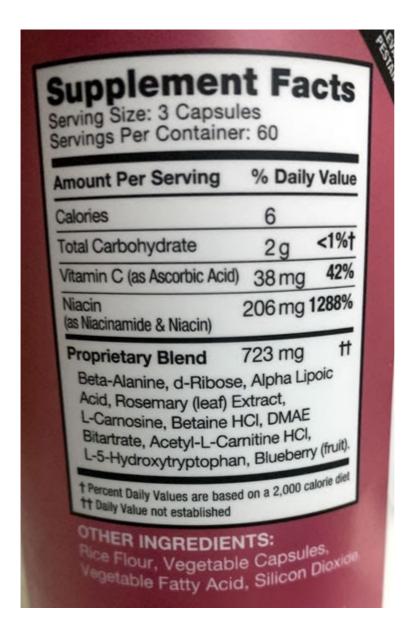

## waste from the body

The AGE Pill, provides three classes of advanced super-nutrients to provide intense support to the stem cells for:

- 1. Removing glycation buildups that inhibit intracellular proteins.
- 2. Supporting the stem cell's internal system to break down and remove toxins, sludge and cellular garbage that have built up.
- 3. Allowing a significant increase in ATP-providing biological hydrogen. Theoretically, this process could increase electrical energy within the stem cells three or four fold, to where you may feel like you were 20 again.

# B3 IS AN NAD + PRECURSOR (INGREDIENT IN THE A.G.E. PILL)

# NIACIN (B3) FLUSH (may occur in some people)

If you've ever taken a supplement with high levels of B3 (Niacin), you may have felt a very unique sensation come over you. Your face flushes and heats up, you begin to feel prickles on your skin, your heartbeat increases and you may start breathing faster. Sound familiar? This is known as the Niacin Rush. It can be a little terrifying if you're not used to it, but rest assured it's quite safe.

Niacin is extremely important for many of the processes that take place in your body. In fact, it's one of the crucial components for how your body generates ATP (adenosine triphosphate), which we know to be a key element in life-giving energy.