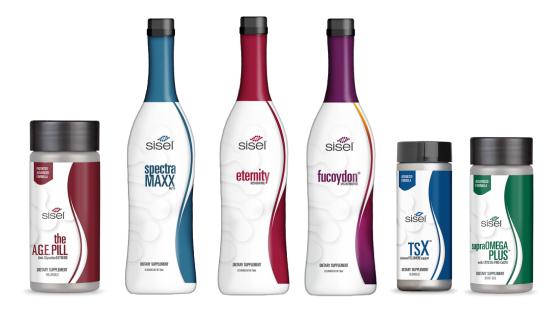

#### COMPLETE AGE REVERSAL PACK

- 1. A.G.E. Pill
- 2. Triangle of Life (SpectraMaxx, FuyCoyDon and Eternity).
- 3. SupraOmega HEART & BRAIN FOOD. Contains D3, Essential Fatty Acids 3,5, 6, 7 and 9 plus CoQ10.
- 4. TSX Telomere Support for your DNA