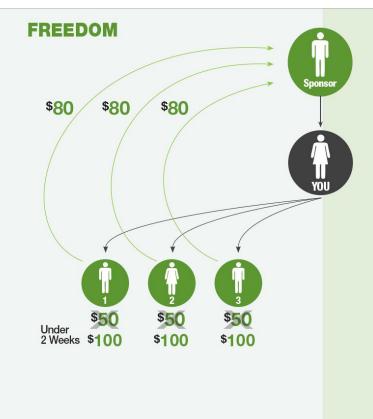

#### WEALTH

ALL PAID DAILY!

For each of the first 3 WB you enroll, you earn \$50/WB However, if you work Hard and master this Goal in the first 2 weeks From your enrollment Date, you will receive An additional \$50. \$50 + \$50 = \$100

# ALL PAID DAILY!

NOTE: If your sponsor is Qualified, he/she will earn \$80 for each of the first 3 WB you sponsor. This is important, I will show you how you can Qualify to earn this to INFINITY. Right now it has no name, I will call it the Sisel WB Infinity 80 Bonus