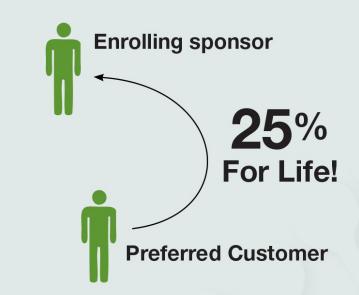

## Retail Commission (Paid Daily)

Earn 25% DAILY on all Personally Enrolled Preferred Customer Purchases FOR LIFE!

NOTE: Preferred Customers can be placed in your downline, and it has a 3% commission paid out over 7 levels, however, if there is a placement other than under the enroller the PC volume only counts toward the original enrollers and their upline as rank advancement volume