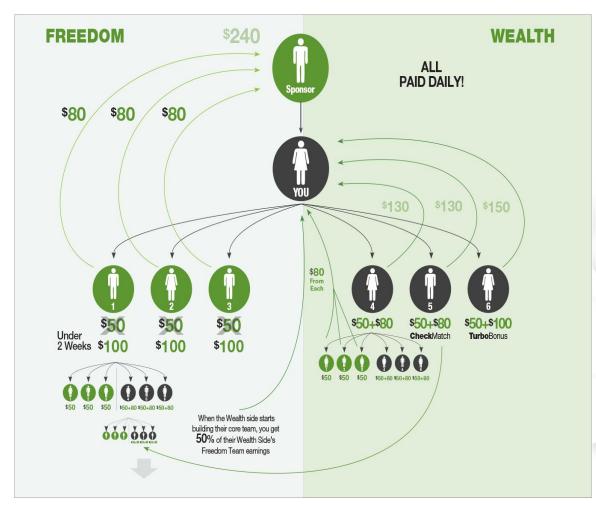

After you enroll your 5<sup>th</sup> personally sponsored WB, another Infinity Bonus kicks in. Let me show you how this works and why the SISEL WB INFINITY CHECKMATCH **BONUS** is so important to understand

We have to start back over on **YOUR FREEDOM SIDE** of the WB System. How the SISEL WB INFINITY **CHECK MATCH BONUS** works is like this. Your personally sponsored WB members on the FREEDOM SIDE OF THE WB SYSTEM now start to build their core team, and that core team begins to build the WEALTH SIDE of their own core WB team.

Everytime your core team on the FREEDOM SIDE earns a bonus from their core team, you earn a matching 50% Bonus. **EVERY TIME TO INFINITY!!** 

After you enroll #6 the TURBO BONUS KICKS IN.

The SISEL WB **INFINITY 80 BONUS** now bumps up to a \$100 PAYOUT FOR **EACH** new distributor you sponsor PLUS it bumps up on every **WB INFINITY 80 BONUS** you receive as well!