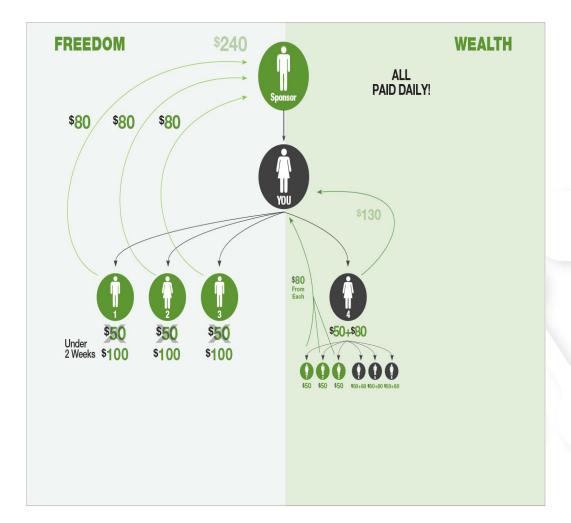

After you enroll your 5<sup>th</sup> personally sponsored WB, another Infinity Bonus kicks in. Let me show you how this works and why the SISEL WB INFINITY CHECKMATCH **BONUS** is so important to understand

We have to start back over on **YOUR FREEDOM SIDE** of the WB System. How the SISEL WB INFINITY **CHECK MATCH BONUS** works is like this. Your personally sponsored WB members on the FREEDOM SIDE OF THE WB SYSTEM now start to build their core team, and that core team begins to build the WEALTH SIDE of their own core WB team.

Everytime your core team on the FREEDOM SIDE earns a bonus from their core team, you earn a matching 50% Bonus. **EVERY TIME TO INFINITY!!** 

After you enroll #6 the TURBO BONUS KICKS IN.

The SISEL WB **INFINITY 80 BONUS** now bumps up to a \$100 PAYOUT FOR **EACH** new distributor you sponsor PLUS it bumps up on every **WB INFINITY 80 BONUS** you receive as well!