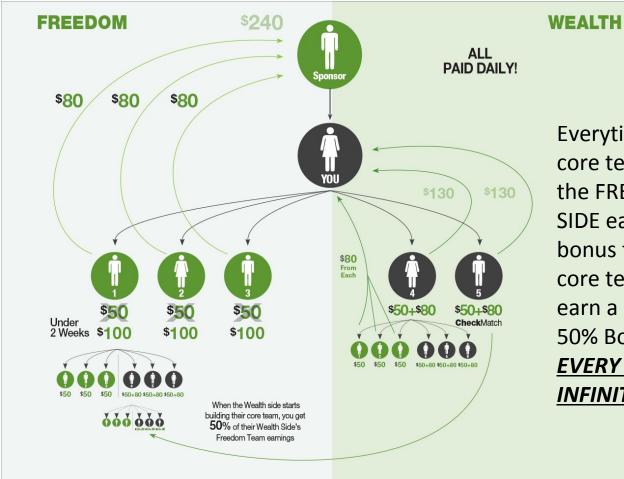

Everytime your core team on the FREEDOM SIDE earns a bonus from their core team, you earn a matching 50% Bonus. **EVERY TIME TO INFINITY!!** 

After you enroll #6 the TURBO BONUS KICKS IN.

The SISEL WB **INFINITY 80 BONUS** now bumps up to a \$100 PAYOUT FOR **EACH** new distributor you sponsor PLUS it bumps up on every **WB INFINITY 80 BONUS** you receive as well!

You see how this works? You are now getting paid \$100 for each new WB who comes in on the FREEDOM SIDE of your WFALTH SIDE TO INFINITY IN **DEPTH AND UNDER EACH OF** YOUR PERSONALLY **SPONSORED WB ON YOUR WEALTH SIDE** 