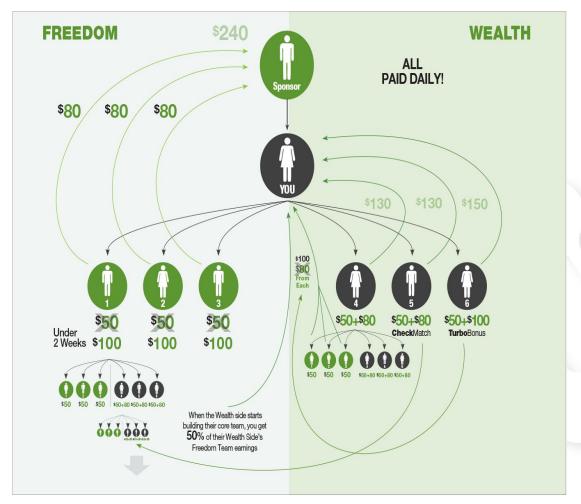

Everytime your core team on the FREEDOM SIDE earns a bonus from their core team, you earn a matching 50% Bonus. **EVERY TIME TO INFINITY!!** 

After you enroll #6 the TURBO BONUS KICKS IN.

The SISEL WB **INFINITY 80 BONUS** now bumps up to a \$100 PAYOUT FOR **EACH** new distributor you sponsor PLUS it bumps up on every **WB INFINITY 80 BONUS** you receive as well!

You see how this works? You are now getting paid \$100 for each new WB who comes in on the FREEDOM SIDE of your WFALTH SIDE TO INFINITY IN **DEPTH AND UNDER EACH OF** YOUR PERSONALLY **SPONSORED WB ON YOUR WEALTH SIDE** 