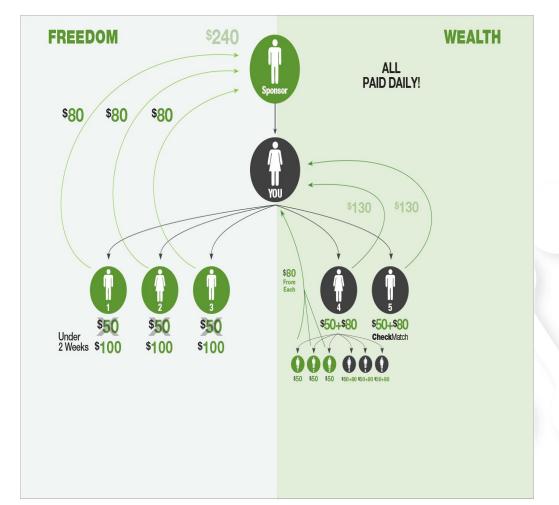

After you enroll your 5<sup>th</sup> personally sponsored WB, another Infinity Bonus kicks in. Let me show you how this works and why the SISEL WB INFINITY CHECKMATCH **BONUS** is so important to understand

We have to start back over on **YOUR FREEDOM SIDE** of the WB System. How the SISEL WB INFINITY **CHECK MATCH BONUS** works is like this. Your personally sponsored WB members on the FREEDOM SIDE OF THE WB SYSTEM now start to build their core team, and that core team begins to build the WEALTH SIDE of their own core WB team.