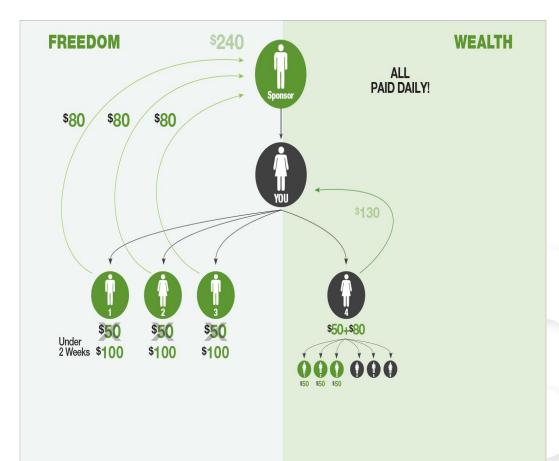

You can see here, the SISEL WB INFINITY **80 BONUS Has** kicked in. You will receive \$80 each time someone on your WEALTH SIDE of the WB System enrolls anyone of their first **3 PERSONALLY SPONSORED WB MEMBERS** (FREEDOM SIDE OF THE WB SYSTEM)

This now duplicates for each and every WB you Personally Sponsor. You will receive \$80 for each of their first 3 WB they personally Sponsor!! They will begin to receive this SISEL WB INFINITY 80 BONUS once they have qualified by enrolling their 4th WB **MEMBER** 