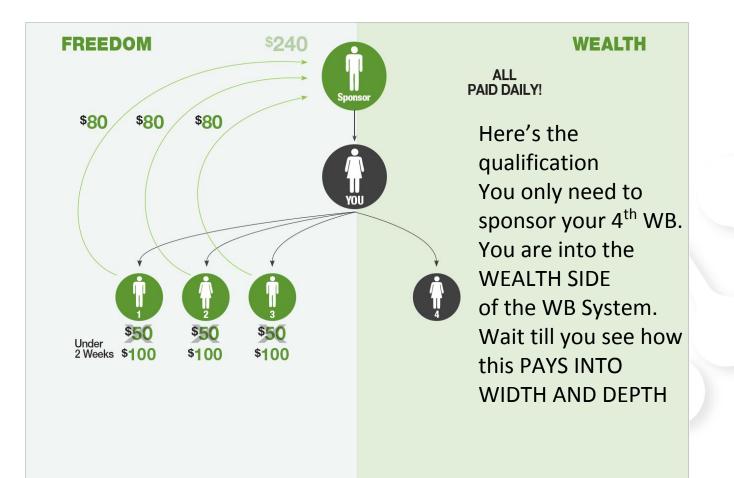

# ALL PAID DAILY!

NOTE: If your sponsor is Qualified, he/she will earn \$80 for each of the first 3 WB you sponsor. This is important, I will show you how you can Qualify to earn this to INFINITY. Right now it has no name, I will call it the Sisel WB Infinity 80 Bonus

Then lets add a core Team to your personally Sponsored people on the WEALTH SIDE OF THE WB SYSTEM. When I say core Team, I am meaning they Have built their first 3 who Are considered the FREEDOM SIDE, and are now building Into their WEALTH SIDE