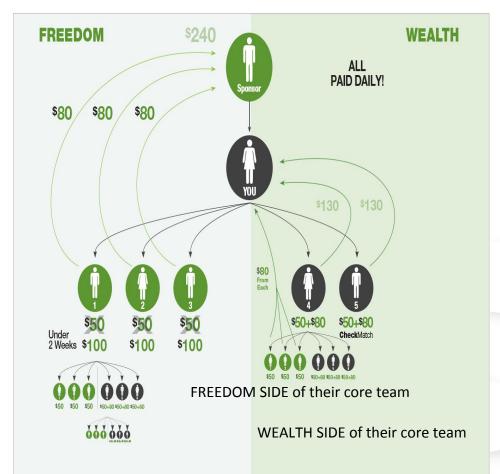

Then lets add a core Team to your personally Sponsored people on the WEALTH SIDE OF THE WB SYSTEM. When I say core Team, I am meaning they Have built their first 3 who Are considered the FREEDOM SIDE, and are now building Into their WEALTH SIDE

We have to start back over on **YOUR FREEDOM SIDE** of the WB System. How the SISEL WB INFINITY **CHECK MATCH BONUS** works is like this. Your personally sponsored WB members on the FREEDOM SIDE OF THE WB SYSTEM now start to build their core team, and that core team begins to build the WEALTH SIDE of their own core WB team.