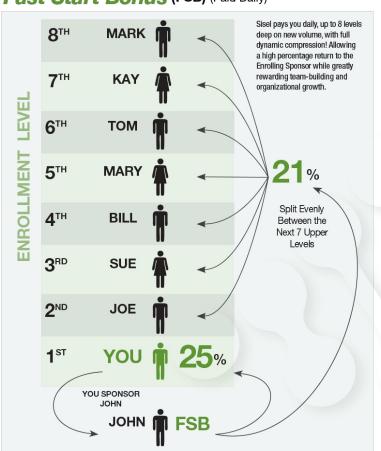

| 5%                          | 5%      | 5%      | 5%      |

<sup>\*</sup>See details about how the QDV is calculated, including the 50% rule.

| Luxury Auto Bonus |      |       | \$200 | \$300 | \$500 | \$600   | \$750   | \$800   | \$900    | \$1,000  | \$1,200  | \$1,500  |
|-------------------|------|-------|-------|-------|-------|---------|---------|---------|----------|----------|----------|----------|
| Rank Advancement  | \$50 | \$125 | \$250 | \$500 | \$750 | \$1,500 | \$3,000 | \$6,000 | \$12,500 | \$20,000 | \$30,000 | \$40,000 |

Maintain rank for 90 Consecutive days or 3 months and get paid the following month.





## Fast Start Bonus (FSB) (Paid Daily)







### **Direct Commission** (Paid Monthly)



Sisel's aggressive unilevel payout system with no downline volume requirement, is extremely lucrative and incredibly easy to qualify for each and every month!





# Infinity Bonus (Paid Monthly)

| MONTHLY QUALIFICATION LEVEL |                        |                     |                     |                     |                      |                      |                      |                      |                       |           |
|-----------------------------|------------------------|---------------------|---------------------|---------------------|----------------------|----------------------|----------------------|----------------------|-----------------------|-----------|
|                             |