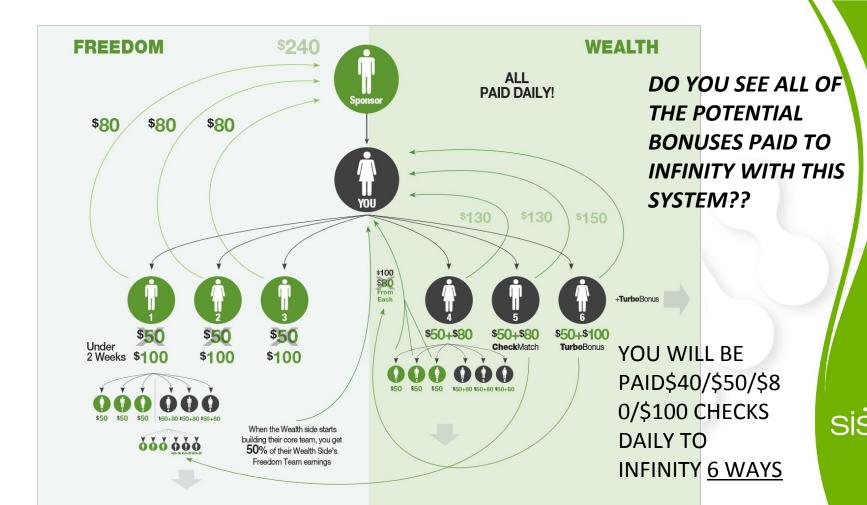

Everytime your core team on the FREEDOM SIDE earns a bonus from their core team, you earn a matching 50% Bonus. **EVERY TIME TO INFINITY!!** 

After you enroll #6 the TURBO BONUS KICKS IN.

The SISEL WB **INFINITY 80 BONUS** now bumps up to a \$100 PAYOUT FOR **EACH** new distributor you sponsor PLUS it bumps up on every **WB INFINITY 80 BONUS** you receive as well!

You see how this works? You are now getting paid \$100 for each new WB who comes in on the FREEDOM SIDE of your WFALTH SIDE TO INFINITY IN **DEPTH AND UNDER EACH OF** YOUR PERSONALLY **SPONSORED WB ON YOUR WEALTH SIDE** 