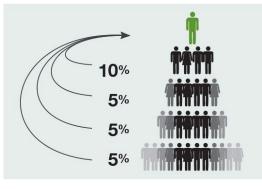

#### YOU

- Gen 1 All your personally sponsored Masters+
- Gen 2 All Masters personally sponsored by Gen 1
- Gen 3 All Masters personally sponsored by Gen 2
- Gen 4 All Masters personally sponsored by Gen 3

#### MASTER CHECK MATCH

- 1-Star Master 10% Gen1
- 2-Star Master 10% Gen1, 5% Gen2
- 3-Star Master 10% Gen1, 5% Gen2, 3% Gen3
- 4-Star Master 10% Gen1, 5% Gen2, 5% Gen3
- 5-Star Master 10% Gen1, 5% Gen2, 5% Gen3, 5% Gen4

Unlimited generational pay, through 4 Generations with compression and no cap on payout or size of Generations! The MCM is available to qualified 1-Star Master Partners and above.