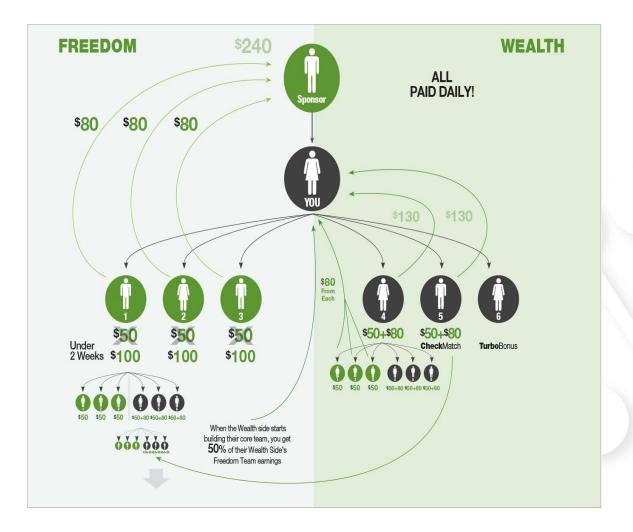

# ALL PAID DAILY!

NOTE: If your sponsor is Qualified, he/she will earn \$80 for each of the first 3 WB you sponsor. This is important, I will show you how you can Qualify to earn this to INFINITY. Right now it has no name, I will call it the Sisel WB Infinity 80 Bonus

Then lets add a core Team to your personally Sponsored people on the WEALTH SIDE OF THE WB SYSTEM. When I say core Team, I am meaning they Have built their first 3 who Are considered the FREEDOM SIDE, and are now building Into their WEALTH SIDE

You can see here, the SISEL WB INFINITY **80 BONUS Has** kicked in. You will receive \$80 each time someone on your WEALTH SIDE of the WB System enrolls anyone of their first **3 PERSONALLY SPONSORED WB MEMBERS** (FREEDOM SIDE OF THE WB SYSTEM)

This now duplicates for each and every WB you Personally Sponsor. You will receive \$80 for each of their first 3 WB they personally Sponsor!! They will begin to receive this SISEL WB INFINITY 80 BONUS once they have qualified by enrolling their 4th WB **MEMBER** 