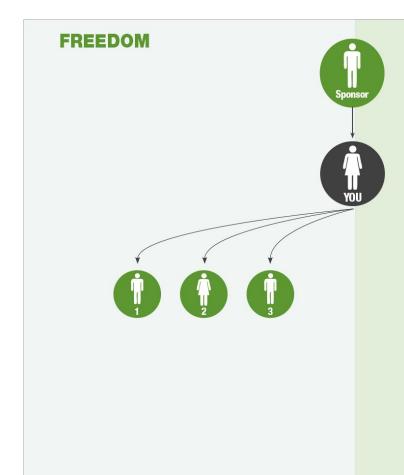

# FREEDOM

Then lets add a core Team to your personally Sponsored people on the WEALTH SIDE OF THE WB SYSTEM. When I say core Team, I am meaning they Have built their first 3 who Are considered the FREEDOM SIDE, and are now building Into their WEALTH SIDE