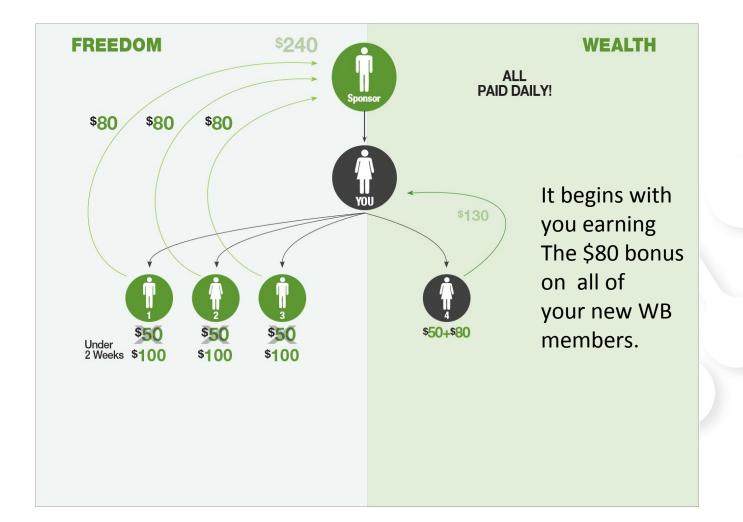

# ALL PAID DAILY!

NOTE: If your sponsor is Qualified, he/she will earn \$80 for each of the first 3 WB you sponsor. This is important, I will show you how you can Qualify to earn this to INFINITY. Right now it has no name, I will call it the Sisel WB Infinity 80 Bonus

You can see here, the SISEL WB INFINITY **80 BONUS Has** kicked in. You will receive \$80 each time someone on your WEALTH SIDE of the WB System enrolls anyone of their first **3 PERSONALLY SPONSORED WB MEMBERS** (FREEDOM SIDE OF THE WB SYSTEM)