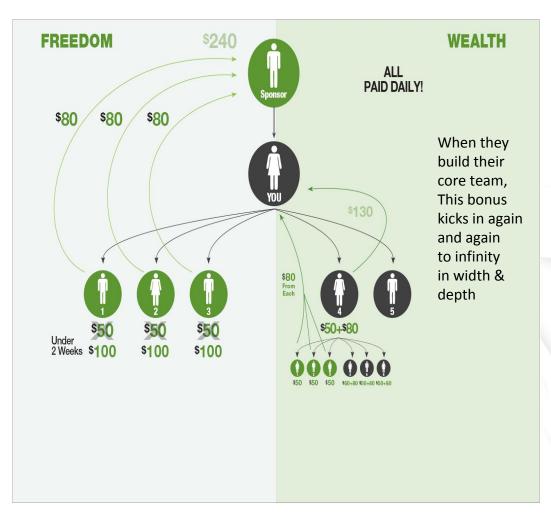

# ALL PAID DAILY!

NOTE: If your sponsor is Qualified, he/she will earn \$80 for each of the first 3 WB you sponsor. This is important, I will show you how you can Qualify to earn this to INFINITY. Right now it has no name, I will call it the Sisel WB Infinity 80 Bonus

Then lets add a core Team to your personally Sponsored people on the WEALTH SIDE OF THE WB SYSTEM. When I say core Team, I am meaning they Have built their first 3 who Are considered the FREEDOM SIDE, and are now building Into their WEALTH SIDE

You can see here, the SISEL WB INFINITY **80 BONUS Has** kicked in. You will receive \$80 each time someone on your WEALTH SIDE of the WB System enrolls anyone of their first **3 PERSONALLY SPONSORED WB MEMBERS** (FREEDOM SIDE OF THE WB SYSTEM)

This now duplicates for each and every WB you Personally Sponsor. You will receive \$80 for each of their first 3 WB they personally Sponsor!! They will begin to receive this SISEL WB INFINITY 80 BONUS once they have qualified by enrolling their 4th WB **MEMBER** 