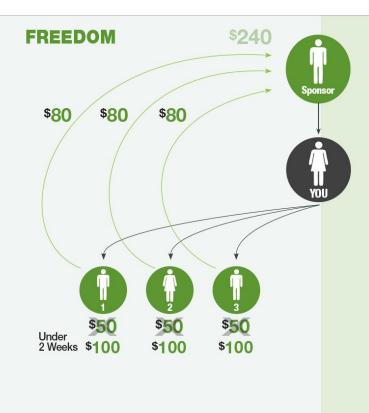

# ALL PAID DAILY!

NOTE: If your sponsor is Qualified, he/she will earn \$80 for each of the first 3 WB you sponsor. This is important, I will show you how you can Qualify to earn this to INFINITY. Right now it has no name, I will call it the Sisel WB Infinity 80 Bonus

You can see here, the SISEL WB INFINITY **80 BONUS Has** kicked in. You will receive \$80 each time someone on your WEALTH SIDE of the WB System enrolls anyone of their first **3 PERSONALLY SPONSORED WB MEMBERS** (FREEDOM SIDE OF THE WB SYSTEM)